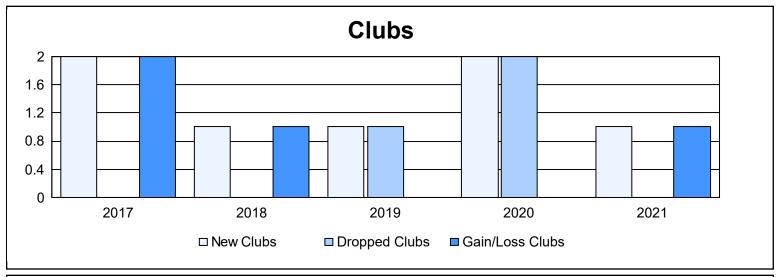

District 126 As of June 2021 Cumulative

| Year      | New<br>Clubs | Dropped<br>Clubs | Gain/<br>Loss<br>Clubs | New<br>Members | Charter<br>Members | Reinstate<br>Members | Transfer<br>Members | Total<br>Member<br>Added | Total<br>Members<br>Dropped | Gain/<br>Loss<br>Members |
|-----------|--------------|------------------|------------------------|----------------|--------------------|----------------------|---------------------|--------------------------|-----------------------------|--------------------------|
| 2016-2017 | 2            | 0                | 2                      | 119            | 51                 | 2                    | 6                   | 178                      | 104                         | 74                       |
| 2017-2018 | 1            | 0                | 1                      | 139            | 26                 | 1                    | 3                   | 169                      | 125                         | 44                       |
| 2018-2019 | 1            | 1                | 0                      | 105            | 21                 | 2                    | 7                   | 135                      | 117                         | 18                       |
| 2019-2020 | 2            | 2                | 0                      | 74             | 43                 | 1                    | 3                   | 121                      | 149                         | -28                      |
| 2020-2021 | 1            | 0                | 1                      | 92             | 29                 | 1                    | 1                   | 123                      | 115                         | 8                        |
| Average   | 1            | 1                | 1                      | 106            | 34                 | 1                    | 4                   | 145                      | 122                         | 23                       |